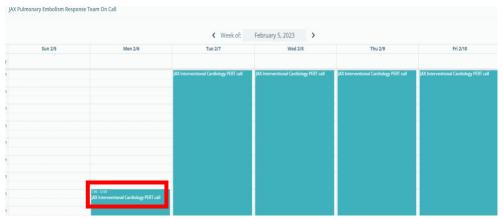

# **Effective February 6, 2023**

After identifying the correct service for the week, look for the Interventional Cardiology
PERT call schedule or JAX Interventional Radiology schedule in Telmediq to locate the name
of the on call provider.