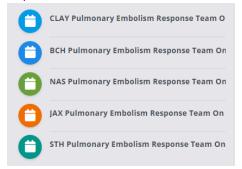

## Locating the on call schedule for Pulmonary Embolism Response Team in Telmediq

- START YOUR SEARCH WITH TYPING IN THE FULL PHRASE "PULMONARY EMBOLISM RESPONSE TEAM)
- A Telmedig call schedule has been built for each location:

 With the exception of Beaches that is covered by Jax IR only 24/7, the other four call schedules will rotate weekly between Interventional Cardiology and Interventional Radiology. The call schedule accurately reflects which service is covering.