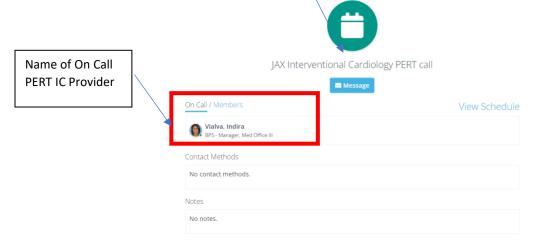

# **Effective February 6, 2023**

After identifying the correct service for the week, look for the Interventional Cardiology
PERT call schedule or JAX Interventional Radiology schedule in Telmediq to locate the name
of the on call provider.