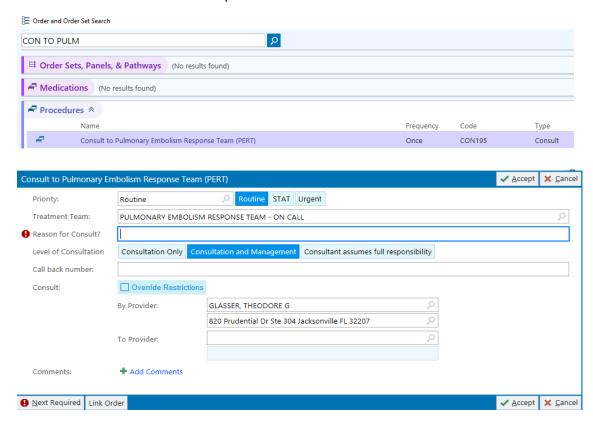

### **How to place a Pulmonary Embolism Response Team Consult?**

Search for a new consult order in Epic

<sup>\*</sup>Reminder: if your consult is stat or urgent, the consult must be called to the on call provider by following the information located on the PERT call schedule located in Telmediq